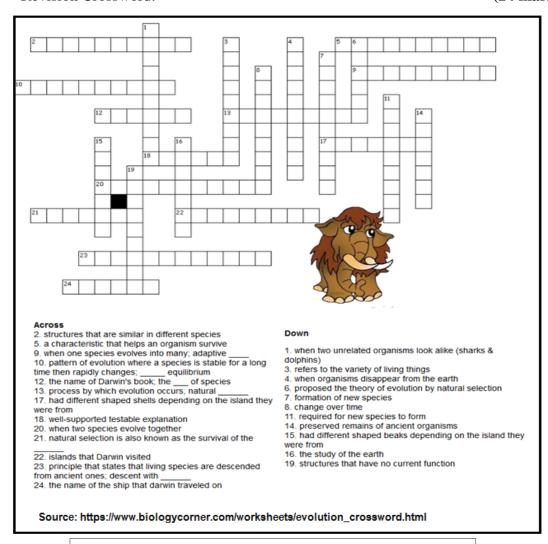

5. Revision Crossword: (24 marks)

Some words for the puzzle that you many need ...

Modification Beagle Punctuated Origin
Isolation Turtles Convergent

(the rest you should know)